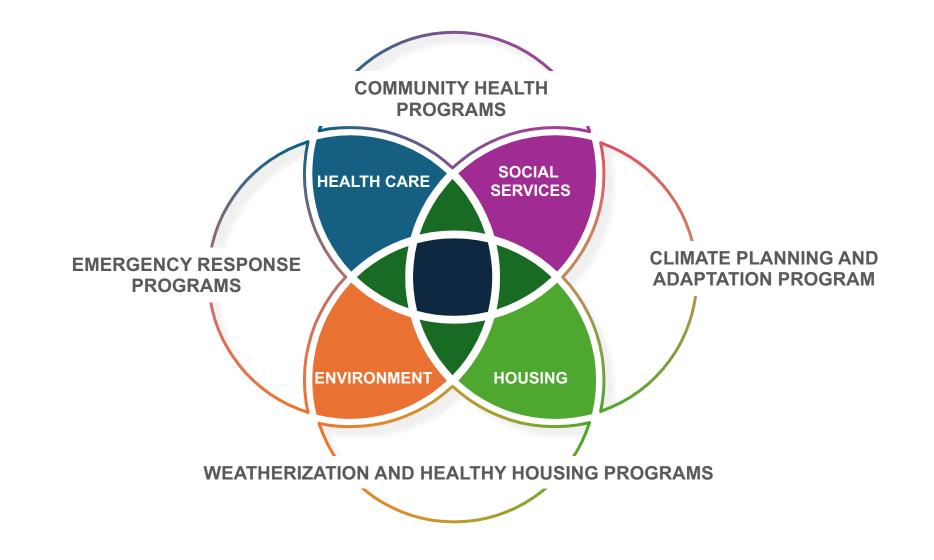

## The Formal Spaces We Operate Within







## What is YOUR story?

Can you share an experience where a climate event or related emergency impacted you, your family or a member of your community? (i.e., wildfire smoke event, extreme heat event, flooding event, power outage)

What or Who Made a Difference in Your Story?

What Program or Resource (or Person) Made a Difference? What or Who <u>Could Have</u> Made a Difference? (i.e., Another program? A champion? A formalized relationship?)

How Can We Fortify and Formalize Our Networks?

As We Move Into More Heightened Climate Events and Emergencies, <u>How Can We Strengthen Our Key Relationships and Networks?</u>