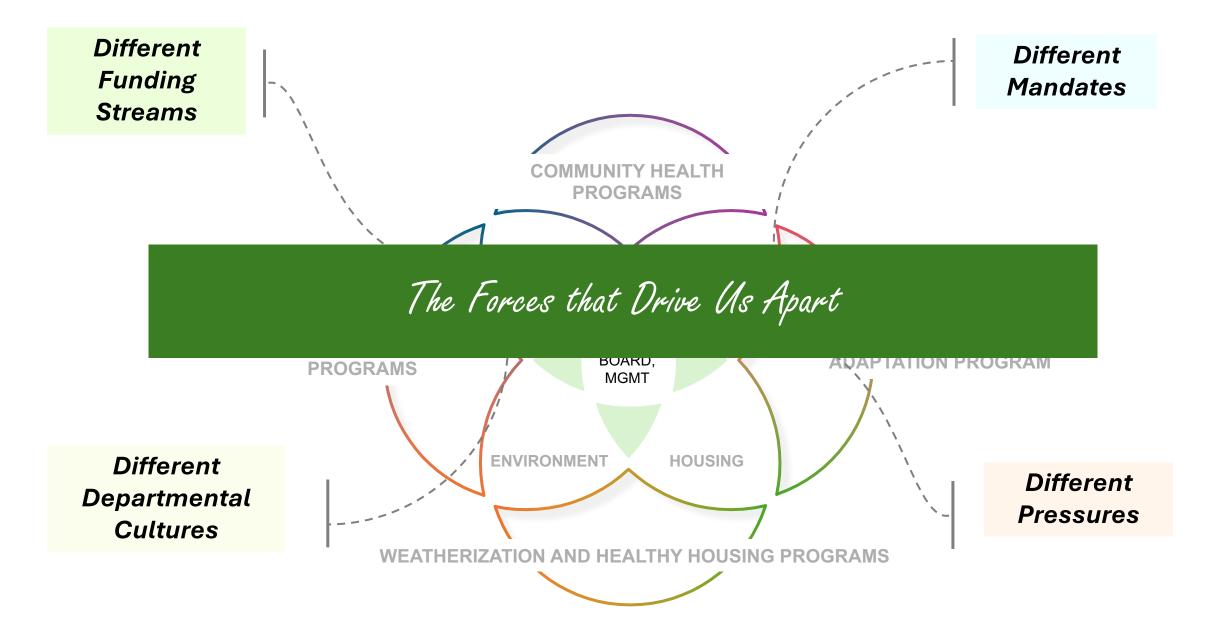

## The Formal Spaces We Operate Within

How Can We Fortify and Formalize Our Networks?

As We Move Into More Heightened Climate Events and Emergencies, <u>How Can We Strengthen Our Key Relationships and Networks?</u>