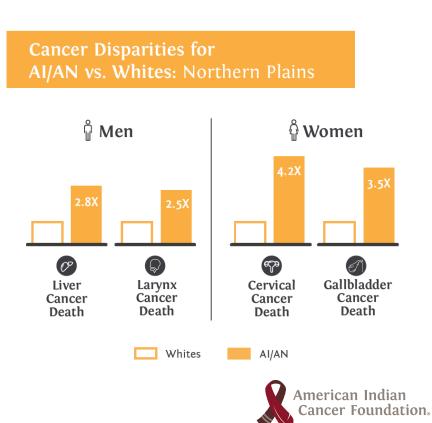

# Northern Plains

AI/AN in the Northern Plains experience some of the highest cancer diagnoses and death rates in the United States.