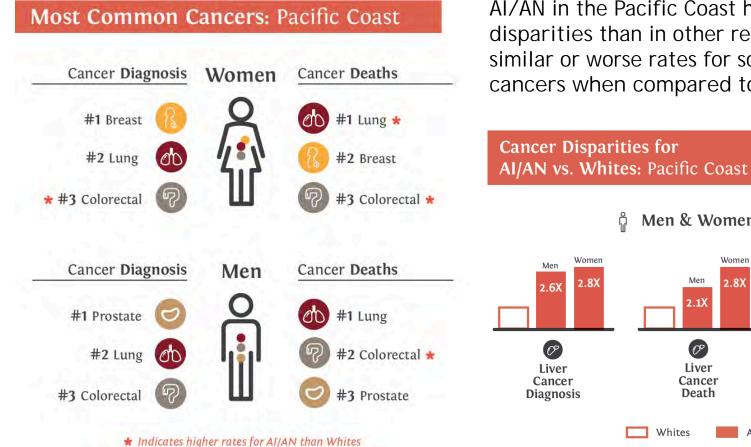

# Pacific Coast

Women

1.9X

Men

1.7X

Ø

Stomach

Cancer

Diagnosis

American Indian ancer Foundation.

AI/AN in the Pacific Coast have fewer cancer disparities than in other regions, but show similar or worse rates for some of the top cancers when compared to Whites.

Men & Women

Men

2.1X

OD

Liver

Cancer

Death

Whites

Women

2.8X

AI/AN

ĥ

Women

2.8X

Men

2.6X

OD

Liver

Cancer