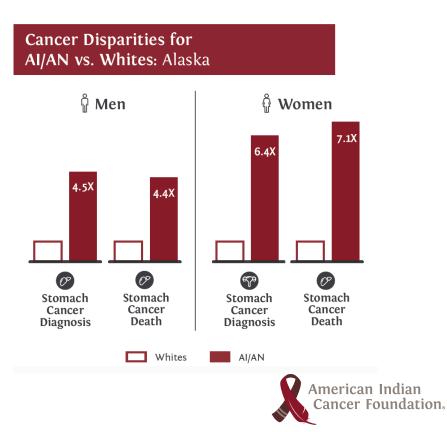

# Alaska

AI/AN in Alaska have higher cancer diagnoses and death rates for many cancers compared to Whites.

\* Indicates higher rates for AI/AN than Whites