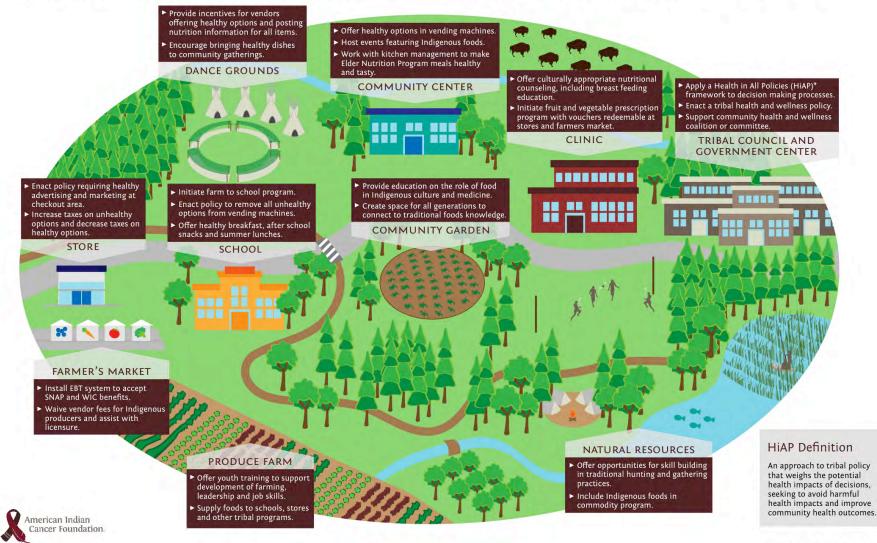

### HEALTHY EATING FOR STRONG NATIVE COMMUNITIES

#### **PROMOTING INDIGENOUS HEALTH**

Indigenous Foods: foods Native to local area.

Healthy Options: water, fruits, vegetables, whole grains, lean proteins, unprocessed foods.

endors and posting r all items. thy dishes s. NDS

Offer healthy options in vending machines.
Host events featuring Indigenous foods.
Work with kitchen management to make Elder Nutrition Program meals healthy

COMMUNITY CENTER

 Offer culturally appropriate nutritional counseling, including breast feeding education.

 Initiate fruit and vegetable prescription program with vouchers redeemable at stores and farmers market.

CLINIC

 Apply a Health in All Policies (HiAP)\* framework to decision making processes.

► Enact a tribal health and wellness policy.

Support community health and wellness coalition or committee.

TRIBAL COUNCIL AND GOVERNMENT CENTER

l program. e all unhealthy machines. st, after school inches. Provide education on the role of food in Indigenous culture and medicine.

 Create space for all generations to connect to traditional foods knowledge.

COMMUNITY GARDEN