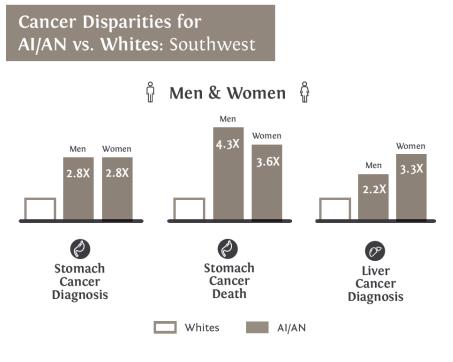

## Southwest

AI/AN in the Southwest have lower cancer diagnoses and death rates for many of the most common cancers compared to Whites.

\* Indicates higher rates for AI/AN than Whites

American Indian Cancer Burden: Cancer Facts for American Indians and Alaska Natives resource copy available at: <u>AICAF.org/American-Indian-Cancer-Facts</u>