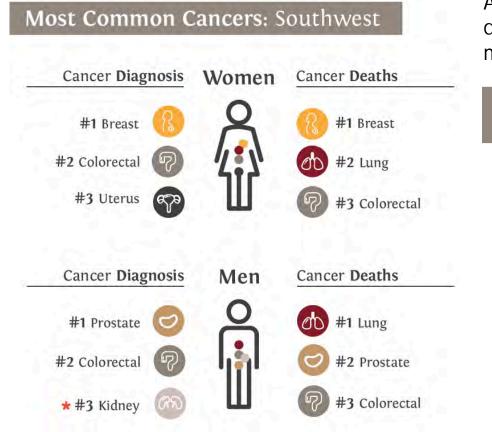

## Southwest

AI/AN in the Southwest have lower cancer diagnoses and death rates for many of the most common cancers compared to Whites.

\* Indicates higher rates for AI/AN than Whites

American Indian Cancer Burden: Cancer Facts for American Indians and Alaska Natives resource copy available at: <u>AICAF.org/American-Indian-Cancer-Facts</u>