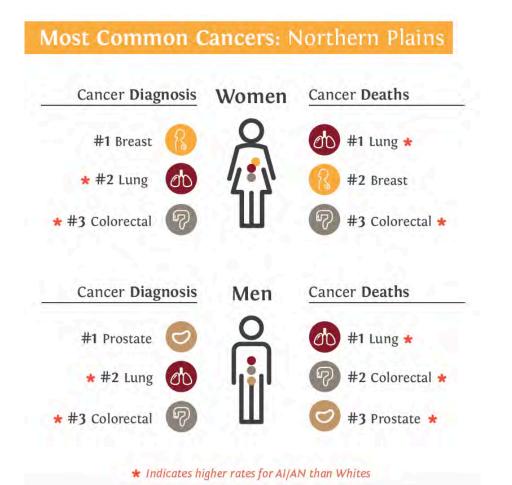

# Northern Plains

AI/AN in the Northern Plains experience some of the highest cancer diagnoses and death rates in the United States.