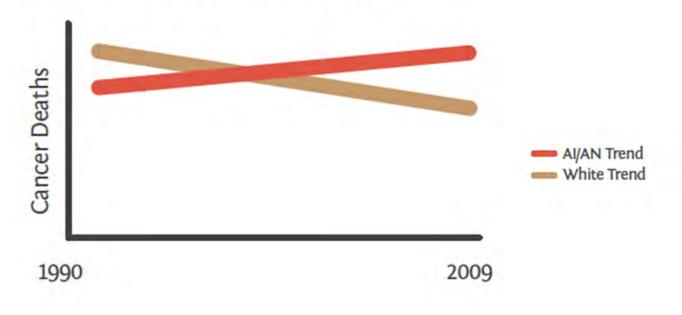

## The most commonly diagnosed cancers are...

Other leading causes of cancer death are ...

Colorectal

Prostate

Breast

Cancer death rates for AI/AN increased over a 20 year period, while decreasing for Whites over the same time frame.