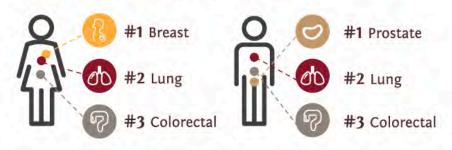

## The most commonly diagnosed cancers are...

Other leading causes of cancer death are ...

Colorectal

Prostate

Breast

Cancer death rates for AI/AN increased over a 20 year period, while decreasing for Whites over the same time frame.