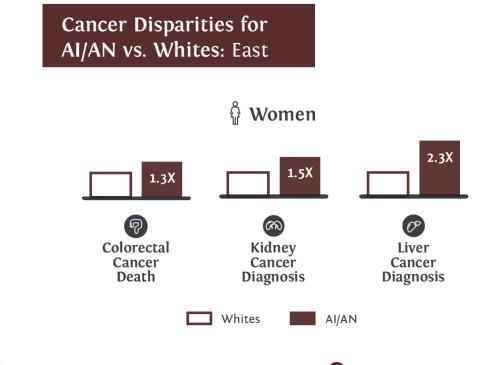

#### Most Common Cancers: East

AI/AN in the East have lower cancer diagnosis rates for the top three cancers compared to both Whites and other regions.