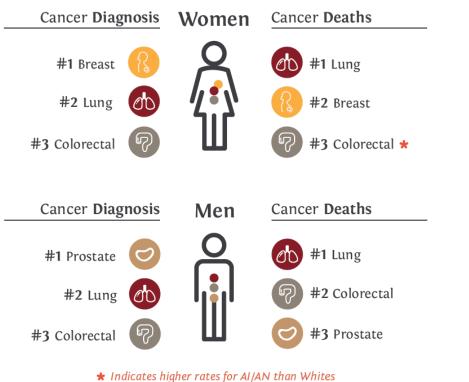

## The most commonly diagnosed cancers are...

Other leading causes of cancer death are ...

Colorectal

Prostate

Breast

Cancer death rates for AI/AN increased over a 20 year period, while decreasing for Whites over the same time frame.