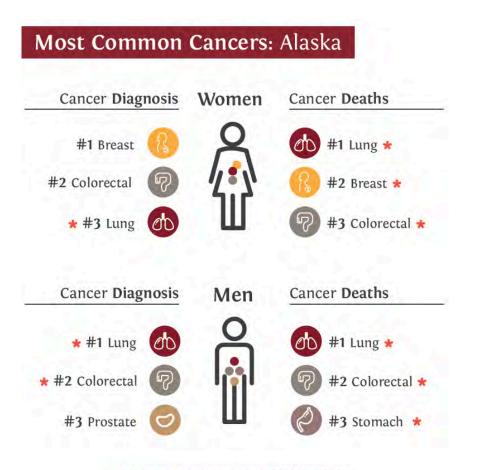

# Alaska

AI/AN in Alaska have higher cancer diagnoses and death rates for many cancers compared to Whites.

\* Indicates higher rates for AI/AN than Whites