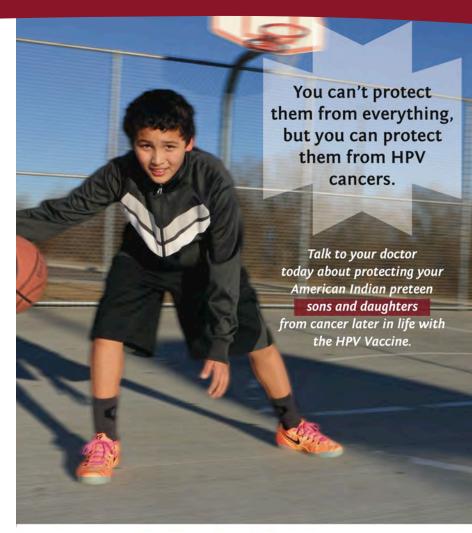

## A Shot Can Prevent Cancer?

HPV Vaccine is most effective with preteen boys and girls.

This vaccine protects from HPV cancers later in life:

- Cervical
- Oral
- Penile
- Vaginal
- Vulvar
- Throat

Available over the counter