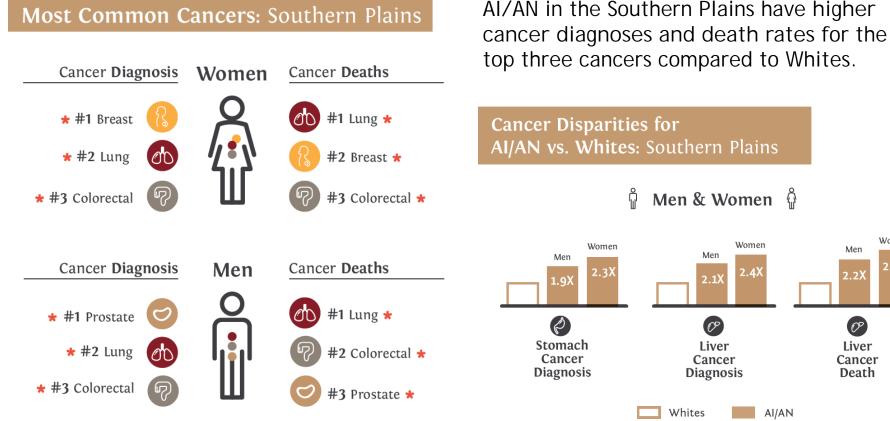

# Southern Plains

\* Indicates higher rates for AI/AN than Whites

Men 2.3 1.9X

> P OD Stomach Liver Cancer Cancer Diagnosis Diagnosis

AI/AN vs. Whites: Southern Plains

ក្ព

Women

**Cancer Disparities for** 

Whites

Men & Women

Men

2.1X

Women

2.4>

AI/AN

American Indian ancer Foundation.

Women

2.5

Men

2.2X

00

Liver

Cancer

Death