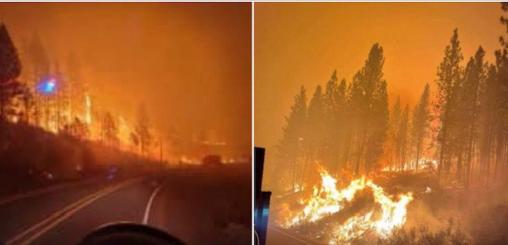

## SNOWSTORM AND WILDFIRE RESPONSE

Grand Ronde Health & Wellness Center January 25 · 👁

As you all know, we saw some minimal inclement weather this morning. The predictions could mean even more for tomorrow, so if you have an appointment, please call before you come. We will notify those who are set up for text alerts if appointments are canceled.