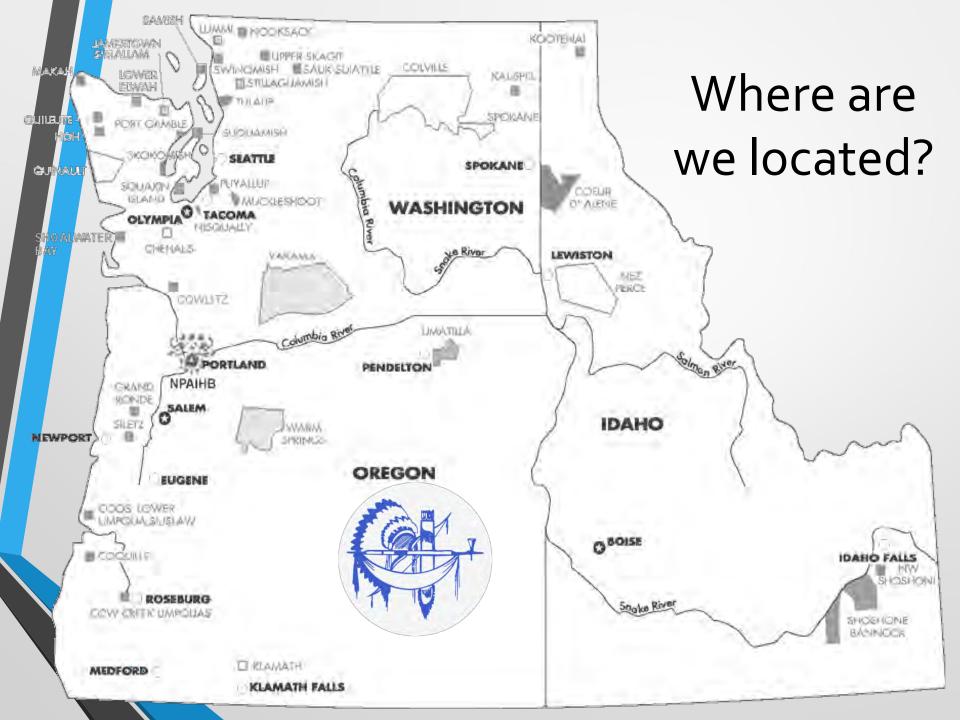

# Burns Paiute Tribe (WaDa-Tika Band of Northern Paiute)

- Located in rural Eastern Oregon in Harney County
- 183 miles to Boise, ID (heading east)
- 300 miles to Portland, OR (heading west)
- We in the boonies, for real