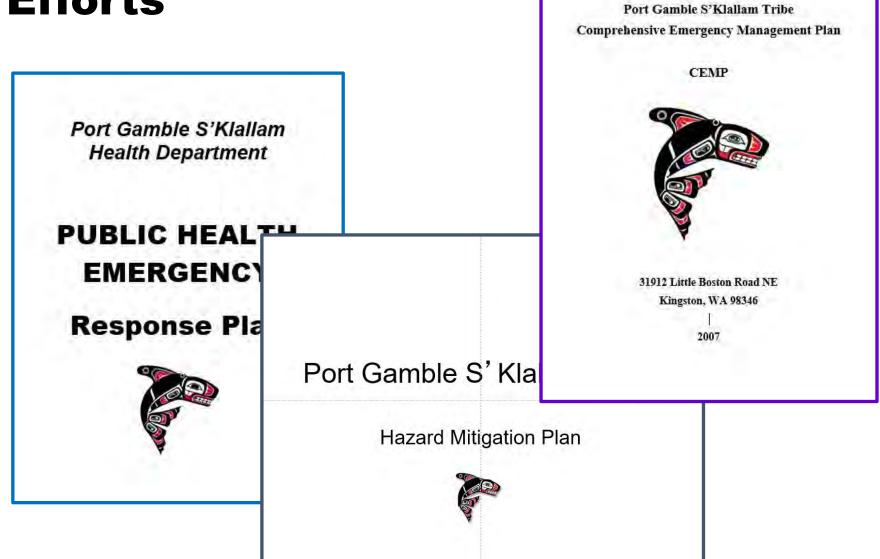

#### **Past Efforts**

#### **Past Efforts**

 Relationship-building with partners (Kitsap County Health District, Olympic Accountable Community of Health, DOH)

- Olympic Tribal-Public Health Mutual Aid Agreement
- Participation in regional efforts and tabletop exercises
- Monthly HAM radio net participation