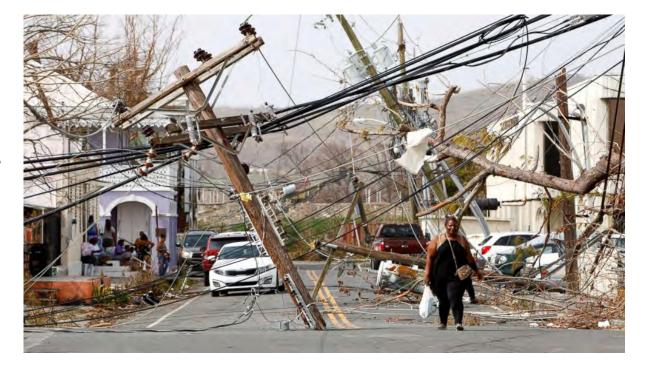

#### **Decision to Reassess Preparedness Status**

- Puerto Rico Hurricane Maria got tribal leadership, staff, and community members asking questions about the Tribe's preparedness and response plans
- Tribal Council was responsive; assigned responsibility to the Tribe's Special Projects Coordinator (also a Council member) to begin efforts to strengthen the Tribe's preparedness status
- AIHC Community Preparedness Self-Assessment Project was open for tribes to apply – Port Gamble S'Klallam Tribe applied