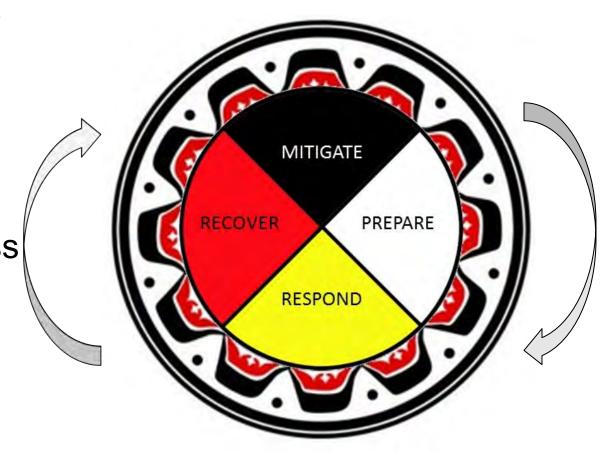

## Tribal Community Preparedness

One Tribe's Experiences on the Continuous Cycle of Preparedness

Port Gamble S'Klallam Tribe

May 16, 2018
Tribal Public Health Emergency Preparedness
Conference





#### **Panel Introductions**



**Best Practices** 



**Port Gamble S'Klallam Community Preparedness** 



**Panel Discussion** 



Audience Q & A



# **Best Practices in Tribal Preparedness**

#### **Best Practices in Tribal Preparedness**

- Establish tribal leadership commitment and support
- Develop a community preparedness leadership workgroup or advisory committee
- Assess your community's preparedness status – identify assets and gaps
- Develop action plans and strategies
- Conduct continuous community preparedness efforts



**Continuous Cycle** 

#### Port Gamble S'Klallam Tribe

**Community Preparedness** 



#### **Past Efforts**



#### **Past Efforts**

 Relationship-building with partners (Kitsap County Health District, Olympic Accountable Community of Health, DOH)

- Olympic Tribal-Public Health Mutual Aid Agreement
- Participation in regional efforts and tabletop exercises
- Monthly HAM radio net participation



#### **Challenges**

- Lack of funding for Emergency Preparedness – lack of funding for Emergency Manager position
- Lack of opportunity for departments to coordinate on preparedness work
- Lack of efforts to engage tribal members
- Lack of awareness by key staff and leadership regarding the Tribe's plans and Incident Command
- Lack of resources and staff time (health staff must prioritize d