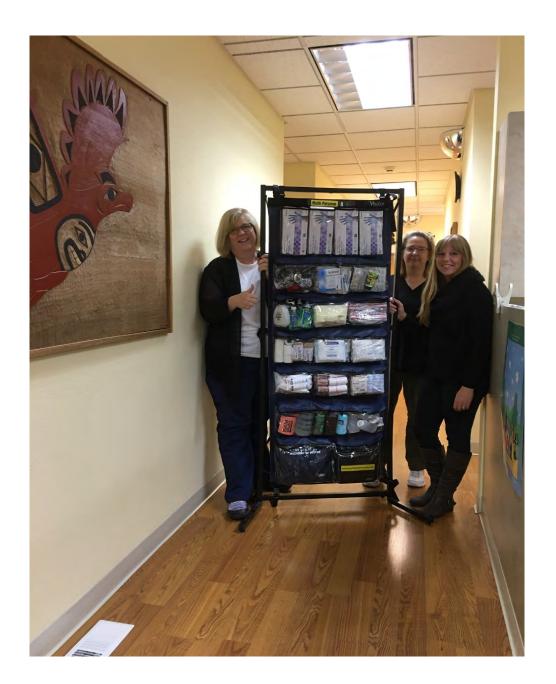

#### 2017 – 2018 Accomplishments

- 1. Used Appendix X and DOH PHEPR funds to set up emergency response supply pods in tribal neighborhoods (generators, first aid, water purifiers, etc.)
- Tribal Council Proclamation
- Funding secured for new Safety Coordinator position
- Convened 8 Leadership Workgroup meetings
- 5. Developed 71 mini-strategies, with tasks organized by department
- Obtained funding for Incident Command mobile unit