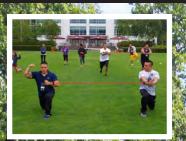

#### Thy Should You Attend?

- -Receive skills in basic aerobic training
- -Learn creative fitness training techniques
- -Learn culturally specific approaches to
- health & wellness
- -Certificate of Completion (upon request)

### Who Should Attend?

- -Diabetes Coordinators
- -Tribal Fitness Coordinators
- -Community Wellness Trainers
- -Youth Coordinators
- -Tribal Leaders