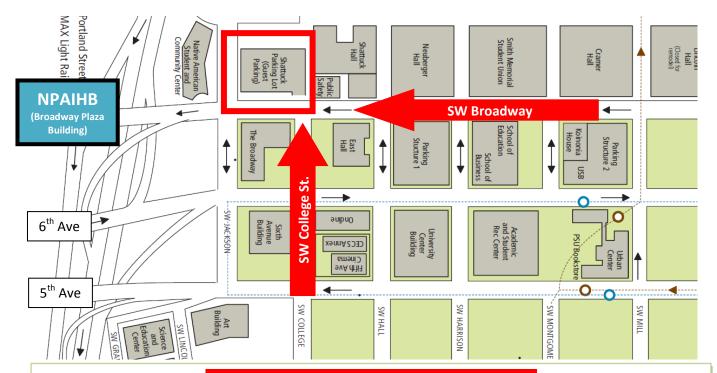

# PARKING DIRECTIONS (NPAIHB 503-228-4185)

- PSU Shattuck Parking Lot (SW Broadway Street & SW College Street, Downtown Portland, Ore.)
- \$3.00 per hour or \$11.00 per day (use PSU Paystation for payment)
- Walk (2 blocks) towards NPAIHB located at 2121 SW Broadway, Suite 300, Portland, OR 97201.

## **DIRECTIONS TO SHATTUCK PARKING LOT:**

#### Coming from I-5 North

Take exit #302/Beaverton/St Helens onto I-405

Take exit #1C/6<sup>th</sup> Ave

Merge into Left lane

Take Left onto SW Hall St

Take Left onto SW Broadway

Drive ½ block to Shattuck Parking Lot (right-hand side)

(Nearest X-street is SW College) (Nearest landmark is Chiptole's & PSU's Native American Student Center)

### Coming from I-5 South

Take I-5 North towards Portland

Take Left exit #299B/City Center onto I-405 towards city center

Take exit #1C/6<sup>th</sup> Ave

Merge into Left lane

Take Left onto SW Hall St

Take Left onto SW Broadway

Drive ½ block to Shattuck Parking Lot (right-hand side)

(Nearest X-street is SW College) (Nearest landmark is Chiptole's & PSU's Native American Student Center)

#### Coming from I-84

Take I-5 South onto I-405

Take exit #1C/6<sup>th</sup> Ave

Merge into Left lane

Take Left onto SW Hall St

Take Left onto SW Broadway

Drive ½ block to Shattuck Parking Lot (right-hand side)